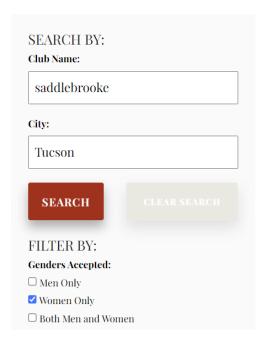

- Go to <a href="https://azgolf.org/">https://azgolf.org/</a>
- In the upper right corner, click on Join/ Renew
- Find "Search By and Type in SaddleBrooke WGA and Tucson
- Click on Join/ Renew Button for Saddlebrooke WGA